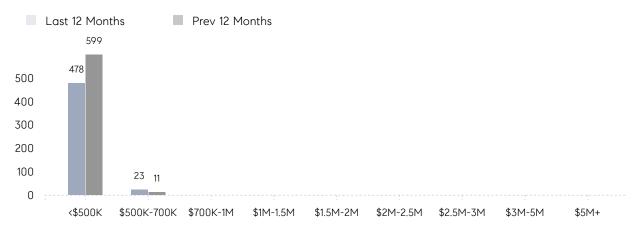

|
|                | AVERAGE SOLD PRICE | \$392,876 | \$377,066 | 4%       |
|                | # OF CONTRACTS     | 19        | 36        | -47%     |
|                | NEW LISTINGS       | 16        | 33        | -52%     |
| Condo/Co-op/TH | AVERAGE DOM        | 27        | 60        | -55%     |
|                | % OF ASKING PRICE  | 100%      | 96%       |          |
|                | AVERAGE SOLD PRICE | \$150,000 | \$289,980 | -48%     |
|                | # OF CONTRACTS     | 9         | 10        | -10%     |
|                | NEW LISTINGS       | 7         | 18        | -61%     |
|                |                    |           |           |          |

# Paterson

### APRIL 2023

### Monthly Inventory





### Contracts By Price Range



### Listings By Price Range



# COMPASS



Compass makes no representations or warranties, express or implied, with respect to future market conditions or prices of residential product at the time the subject property or any competitive property is complete and ready for occupancy or with respect to any report, study, finding, recommendation or other information provided by Compass herein. Moreover, no warranty, express or implied, is made or should be assumed regarding the accuracy, adequacy, completeness, legality, reliability, merchantability or fitness for a particular purpose of any information, in part or whole, contained herein. All material is presented with the understanding that Compass shall not be deemed to provide legal, accounting or other professional services. This is not intended to solicit the purch