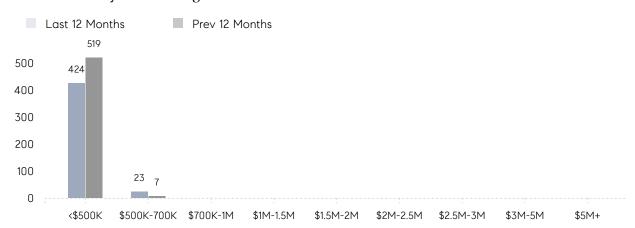

| 99%       | 101%      |          |
|                | AVERAGE SOLD PRICE | \$392,876 | \$377,066 | 4%       |
|                | # OF CONTRACTS     | 19        | 36        | -47%     |
|                | NEW LISTINGS       | 16        | 33        | -52%     |
| Condo/Co-op/TH | AVERAGE DOM        | 27        | 60        | -55%     |
|                | % OF ASKING PRICE  | 100%      | 96%       |          |
|                | AVERAGE SOLD PRICE | \$150,000 | \$289,980 | -48%     |
|                | # OF CONTRACTS     | 9         | 10        | -10%     |
|                | NEW LISTINGS       | 7         | 18        | -61%     |
|                |                    |           |           |          |

# Paterson

### APRIL 2023

### Monthly Inventory





### Contracts By Price Range



### Listings By Price Range



# COMPASS



Compass makes no representations or warranties, express or implied, with respect to future market conditions or prices of residential product at the time the subject property or any competitive property is complete and ready for occupancy or with respect to any report, study, finding, recommendation or other information provided by Compass herein. Moreover, no warranty, express or implied, is made or should be assumed regarding the accuracy, adequacy, completeness, legality, reliability, merchantability or fitness for a particular purpose of any information, in part or whole, contained herein. All material is presented with the understanding that Compass shall not be deemed to provide legal, accounting or other professional services. This is no