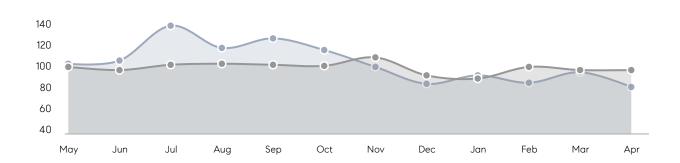

| % OF ASKING PRICE  | 99%       | 101%      |          |
|                | AVERAGE SOLD PRICE | \$392,876 | \$377,066 | 4%       |
|                | # OF CONTRACTS     | 19        | 36        | -47%     |
|                | NEW LISTINGS       | 16        | 33        | -52%     |
| Condo/Co-op/TH | AVERAGE DOM        | 27        | 60        | -55%     |
|                | % OF ASKING PRICE  | 100%      | 96%       |          |
|                | AVERAGE SOLD PRICE | \$150,000 | \$289,980 | -48%     |
|                | # OF CONTRACTS     | 9         | 10        | -10%     |
|                | NEW LISTINGS       | 7         | 18        | -61%     |
|                |                    |           |           |          |

# Paterson

### APRIL 2023

### Monthly Inventory





### Contracts By Price Range



### Listings By Price Range



# COMPASS



Compass makes no representations or warranties, express or implied, with respect to future market conditions or prices of residential product at the time the subject property or any competitive property is complete and ready for occupancy or with respect to any report, study, finding, recommendation or other information provided by Compass herein. Moreover, no warranty, express or implied, is made or should be assumed regarding the accuracy, adequacy, completeness, legality, reliability, merchantability or fitness for a particular purpose of any information, in part or whole, contained herein. All material is presented with the understanding that Compass shall not be deemed to provide legal, accounting or other p